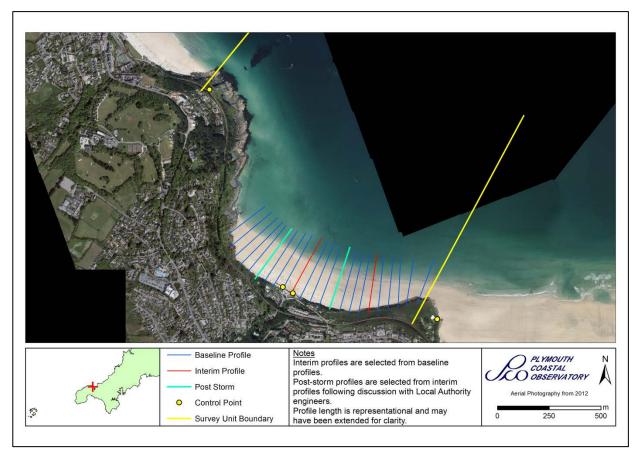

## **Survey Schedule**

Phase 4 – 2021-2027

| Survey Unit | 7a7A2-5    |
|-------------|------------|
| Local Name  | Carbis Bay |

| Survey Schedule      |                    |                                 |  |
|----------------------|--------------------|---------------------------------|--|
| Survey Type          | Frequency          | Profile Spacing / Survey Extent |  |
| Topographic Baseline | 1 Per 6 Year Phase | 50m to MLWS                     |  |
| Topographic Interim  | Spring and Autumn  | 150m to MLWS                    |  |
| Aerial Photography   | 1 Per 6 Year Phase | MLWS                            |  |
| LiDAR                | 3 Per 6 Year Phase | MLWS                            |  |
| Habitat Mapping      | 1 Per 6 Year Phase | As Required                     |  |

| List of Interim Profiles (West to East) |         |         |  |
|-----------------------------------------|---------|---------|--|
| 7a00751                                 | 7a00755 | 7a00759 |  |
| 7a00763                                 |         |         |  |