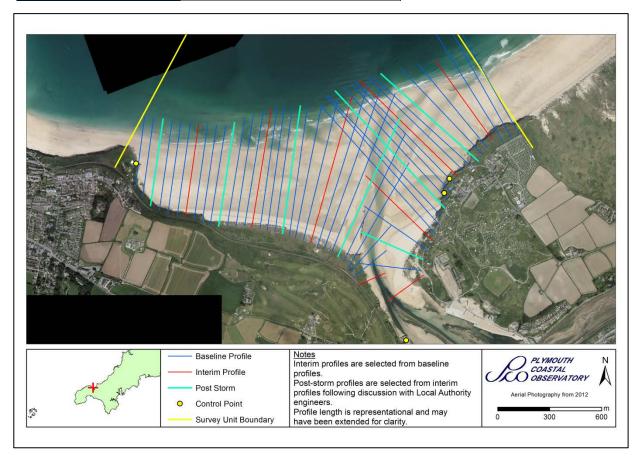

## **Survey Schedule**

Phase 4 – 2021-2027

| Survey Unit | 7a7A2-6 |
|-------------|---------|
| Local Name  | Hayle   |

| Survey Schedule      |                    |                                 |  |  |
|----------------------|--------------------|---------------------------------|--|--|
| Survey Type          | Frequency          | Profile Spacing / Survey Extent |  |  |
| Topographic Baseline | Annual Repeat      | 50m to MLWS                     |  |  |
| Topographic Interim  | Spring and Autumn  | 150m to MLWS                    |  |  |
| Aerial Photography   | 1 Per 6 Year Phase | MLWS                            |  |  |
| LiDAR                | 3 Per 6 Year Phase | MLWS                            |  |  |
| Habitat Mapping      | 1 Per 6 Year Phase | As Required                     |  |  |

| List of Interim Profiles (West to East) |         |         |  |  |
|-----------------------------------------|---------|---------|--|--|
| 7a00775                                 | 7a00779 | 7a00783 |  |  |
| 7a00787                                 | 7a00791 | 7a00795 |  |  |
| 7a00799                                 | 7a00804 | 7a00805 |  |  |

| 7a00807 | 7a00809 | 7a00813 |
|---------|---------|---------|
| 7a00817 | 7a00820 | 7a00823 |

For more information on survey types click <a href="here">here</a>

The latest annual report for this survey unit can be found on our <u>website</u>