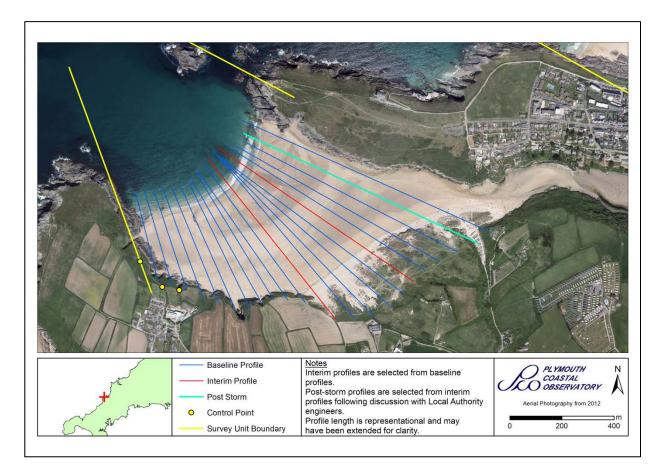

## **Survey Schedule**

Phase 4 – 2021-2027

| Survey Unit | 7a7A3-13 |
|-------------|----------|
| Local Name  | Crantock |

| Survey Schedule      |                    |                                 |  |
|----------------------|--------------------|---------------------------------|--|
| Survey Type          | Frequency          | Profile Spacing / Survey Extent |  |
| Topographic Baseline | 1 Per 6 Year Phase | 50m to MLWS                     |  |
| Topographic Interim  | Spring             | 150m to MLWS                    |  |
| Aerial Photography   | 1 Per 6 Year Phase | MLWS                            |  |
| LiDAR                | 3 Per 6 Year Phase | MLWS                            |  |
| Habitat Mapping      | 1 Per 6 Year Phase | As Required                     |  |