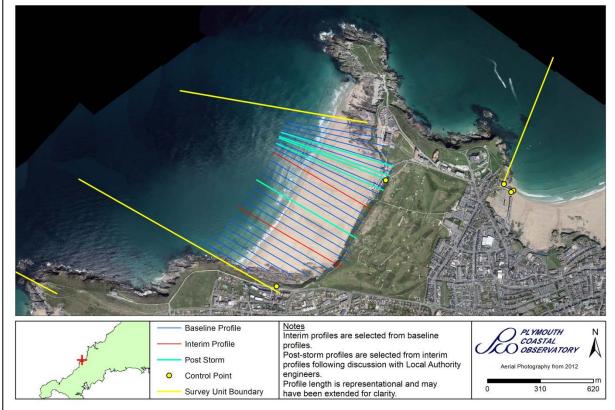

| Survey Unit | 7a7A3-15      |
|-------------|---------------|
| Local Name  | Fistral Beach |
|             |               |

| Survey Schedule      |                    |                                 |  |
|----------------------|--------------------|---------------------------------|--|
| Survey Type          | Frequency          | Profile Spacing / Survey Extent |  |
| Topographic Baseline | 1 Per 6 Year Phase | 50m to MLWS                     |  |
| Topographic Interim  | Spring and Autumn  | 150m to MLWS                    |  |
| Aerial Photography   | 1 Per 6 Year Phase | MLWS                            |  |
| Lidar                | 3 Per 6 Year Phase | MLWS                            |  |
| Habitat Mapping      | 1 Per 6 Year Phase | As Required                     |  |

| List of Interim Profiles (West to East) |          |          |  |
|-----------------------------------------|----------|----------|--|
| 7a01682                                 | 7a01686  | 7a01690  |  |
| 7a01694                                 | 7a01695A | 7a01692A |  |
| 7a01694A                                |          |          |  |