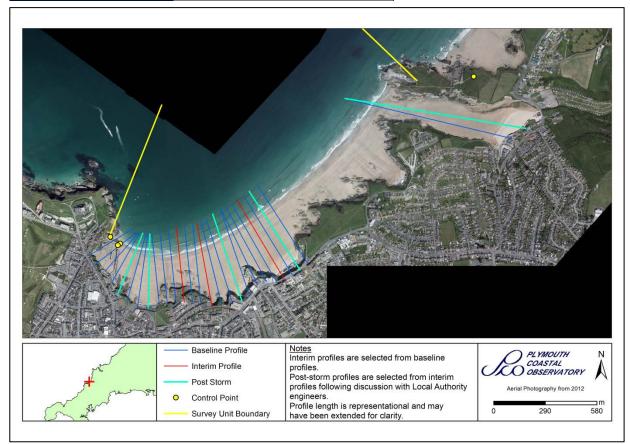

## **Survey Schedule**

Phase 4 – 2021-2027

| Survey Unit | 7a7A3-17 |
|-------------|----------|
| Local Name  | Newquay  |

| Survey Schedule      |                    |                                 |  |  |
|----------------------|--------------------|---------------------------------|--|--|
| Survey Type          | Frequency          | Profile Spacing / Survey Extent |  |  |
| Topographic Baseline | 1 Per 6 Year Phase | 50m to MLWS                     |  |  |
| Topographic Interim  | Spring and Autumn  | 150m to MLWS                    |  |  |
| Aerial Photography   | 1 Per 6 Year Phase | MLWS                            |  |  |
| LiDAR                | 3 Per 6 Year Phase | MLWS                            |  |  |
| Habitat Mapping      | 1 Per 6 Year Phase | As Required                     |  |  |

| List of Interim Profiles (West to East) |         |         |  |
|-----------------------------------------|---------|---------|--|
| 7a01746                                 | 7a01749 | 7a01753 |  |
| 7a01756                                 | 7a01759 | 7a01764 |  |
| 7a01766                                 | 7a01785 |         |  |