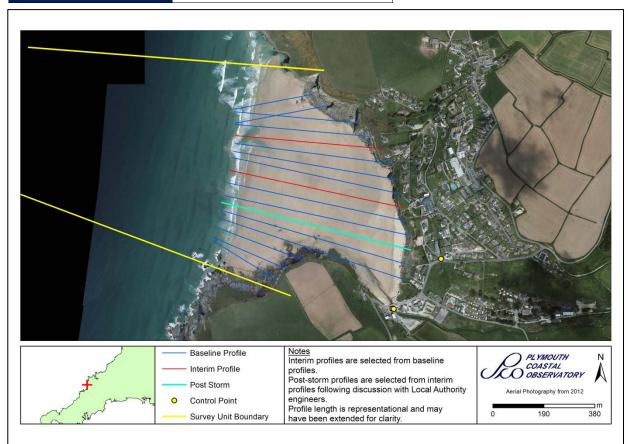

## **Survey Schedule**

Phase 4 – 2021-2027

| Survey Unit | 7a7A3-19 |
|-------------|----------|
| Local Name  | Trenance |

| Survey Schedule      |                    |                                 |  |
|----------------------|--------------------|---------------------------------|--|
| Survey Type          | Frequency          | Profile Spacing / Survey Extent |  |
| Topographic Baseline | 1 Per 6 Year Phase | 50m to MLWS                     |  |
| Topographic Interim  | Spring and Autumn  | 150m to MLWS                    |  |
| Aerial Photography   | 1 Per 6 Year Phase | MLWS                            |  |
| LiDAR                | 3 Per 6 Year Phase | MLWS                            |  |
| Habitat Mapping      | 1 Per 6 Year Phase | As Required                     |  |

| List of Interim Profiles (West to East) |         |         |  |
|-----------------------------------------|---------|---------|--|
| 7a01913                                 | 7a01916 | 7a01920 |  |
|                                         |         |         |  |