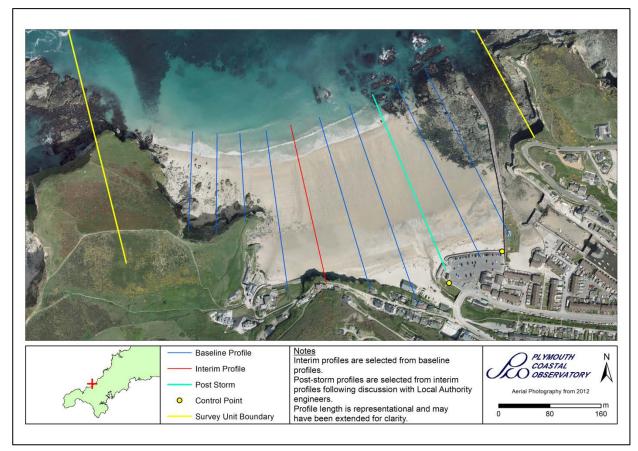

## **Survey Schedule**

Phase 4 – 2021-2027

| Survey Unit | 7a7A3-2   |
|-------------|-----------|
| Local Name  | Portreath |

| Survey Schedule      |                    |                                 |  |
|----------------------|--------------------|---------------------------------|--|
| Survey Type          | Frequency          | Profile Spacing / Survey Extent |  |
| Topographic Baseline | 1 Per 6 Year Phase | 50m to MLWS                     |  |
| Topographic Interim  | Spring and Autumn  | 150m to MLWS                    |  |
| Aerial Photography   | 1 Per 6 Year Phase | MLWS                            |  |
| LiDAR                | 3 Per 6 Year Phase | MLWS                            |  |
| Habitat Mapping      | 1 Per 6 Year Phase | As Required                     |  |

| List of Interim Profiles (West to East) |         |  |  |
|-----------------------------------------|---------|--|--|
| 7a01106                                 | 7a01109 |  |  |
|                                         |         |  |  |