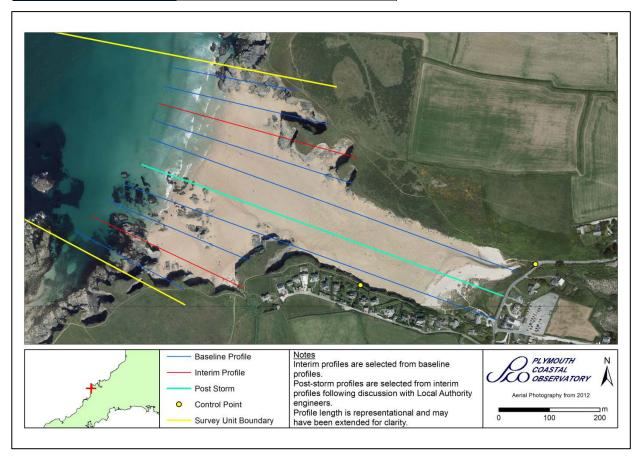

## **Survey Schedule**

Phase 4 – 2021-2027

| Survey Unit | 7a7A3-21    |
|-------------|-------------|
| Local Name  | Porthcothan |

| Survey Schedule      |                    |                                 |  |
|----------------------|--------------------|---------------------------------|--|
| Survey Type          | Frequency          | Profile Spacing / Survey Extent |  |
| Topographic Baseline | 1 Per 6 Year Phase | 50m to MLWS                     |  |
| Topographic Interim  | Spring and Autumn  | 150m to MLWS                    |  |
| Aerial Photography   | 1 Per 6 Year Phase | MLWS                            |  |
| LiDAR                | 3 Per 6 Year Phase | MLWS                            |  |
| Habitat Mapping      | 1 Per 6 Year Phase | As Required                     |  |

| List of Interim Profiles (West to East) |         |         |  |
|-----------------------------------------|---------|---------|--|
| 7a02028                                 | 7a02031 | 7a02034 |  |
|                                         |         |         |  |

For more information on survey types click  $\underline{\text{here}}$ 

The latest annual report for this survey unit can be found on our <u>website</u>

Click **here** to access a quick guide to downloading our data.