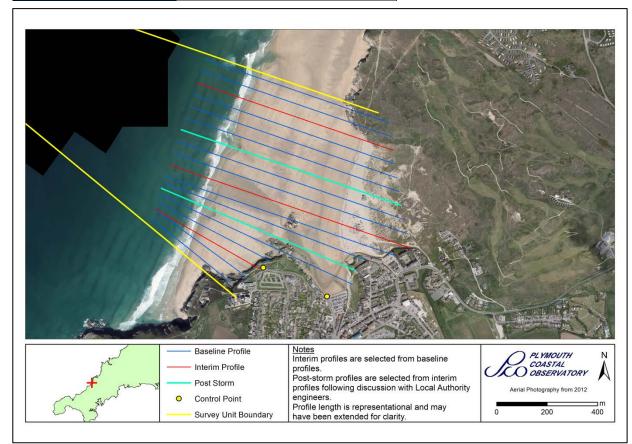

## **Survey Schedule**

Phase 4 – 2021-2027

| Survey Unit | 7a7A3-8     |
|-------------|-------------|
| Local Name  | Perranporth |

| Survey Schedule      |                    |                                 |  |
|----------------------|--------------------|---------------------------------|--|
| Survey Type          | Frequency          | Profile Spacing / Survey Extent |  |
| Topographic Baseline | 1 Per 6 Year Phase | 50m to MLWS                     |  |
| Topographic Interim  | Spring and Autumn  | 150m to MLWS                    |  |
| Aerial Photography   | 1 Per 6 Year Phase | MLWS                            |  |
| LiDAR                | 3 Per 6 Year Phase | MLWS                            |  |
| Habitat Mapping      | 1 Per 6 Year Phase | As Required                     |  |

| List of Interim Profiles (West to East) |         |         |  |
|-----------------------------------------|---------|---------|--|
| 7a01435                                 | 7a01438 | 7a01441 |  |
| 7a01444                                 | 7a01448 |         |  |