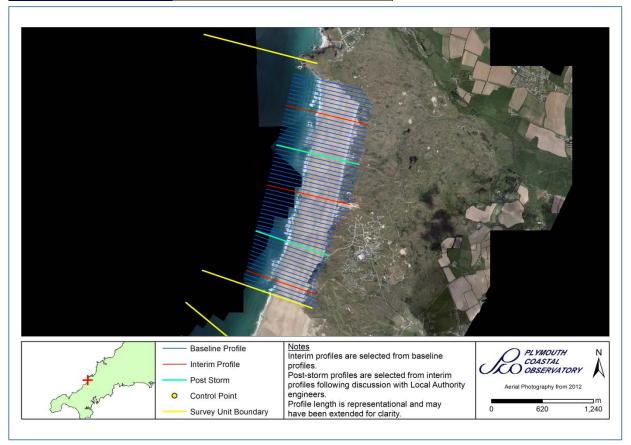

## **Survey Schedule**

Phase 4 – 2021-2027

| Survey Unit | 7a7A3-9      |
|-------------|--------------|
| Local Name  | Perran Sands |

| Survey Schedule      |                    |                                 |  |
|----------------------|--------------------|---------------------------------|--|
| Survey Type          | Frequency          | Profile Spacing / Survey Extent |  |
| Topographic Baseline | 1 Per 6 Year Phase | 50m to MLWS                     |  |
| Topographic Interim  | Spring             | 150m to MLWS                    |  |
| Aerial Photography   | 1 Per 6 Year Phase | MLWS                            |  |
| LiDAR                | 3 Per 6 Year Phase | MLWS                            |  |
| Habitat Mapping      | 1 Per 6 Year Phase | As Required                     |  |

| List of Interim Profiles (West to East) |         |         |  |
|-----------------------------------------|---------|---------|--|
| 7a01454                                 | 7a01464 | 7a01477 |  |
| 7a01487                                 | 7a01497 |         |  |