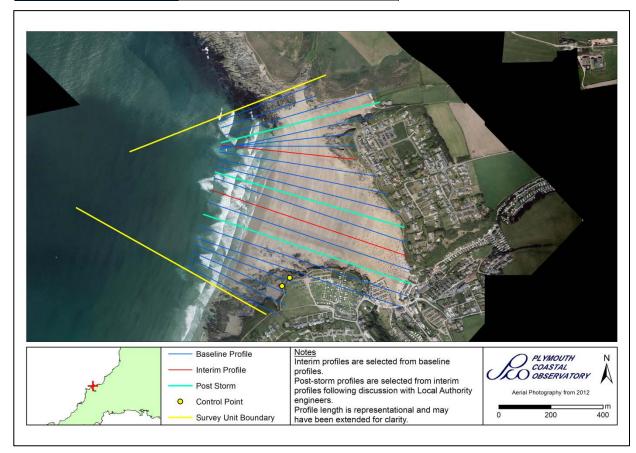

## **Survey Schedule**

Phase 4 – 2021-2027

| Survey Unit | 7b7B1-8  |
|-------------|----------|
| Local Name  | Polzeath |

| Survey Schedule      |                    |                                 |  |
|----------------------|--------------------|---------------------------------|--|
| Survey Type          | Frequency          | Profile Spacing / Survey Extent |  |
| Topographic Baseline | 1 Per 6 Year Phase | 50m to MLWS                     |  |
| Topographic Interim  | Spring and Autumn  | 150m to MLWS                    |  |
| Aerial Photography   | 1 Per 6 Year Phase | MLWS                            |  |
| LiDAR                | 3 Per 6 Year Phase | MLWS                            |  |
| Habitat Mapping      | 1 Per 6 Year Phase | As Required                     |  |

| List of Interim Profiles (West to East) |         |         |  |
|-----------------------------------------|---------|---------|--|
| 7b00301                                 | 7b00303 | 7b00305 |  |
| 7b00309                                 | 7b00313 |         |  |