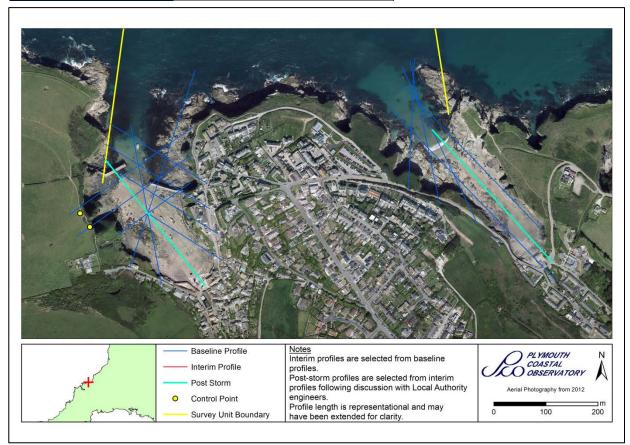

## **Survey Schedule**

Phase 4 – 2021-2027

| Survey Unit | 7b7B2-4    |
|-------------|------------|
| Local Name  | Port Isaac |

| Survey Schedule      |                    |                                 |  |
|----------------------|--------------------|---------------------------------|--|
| Survey Type          | Frequency          | Profile Spacing / Survey Extent |  |
| Topographic Baseline | 1 Per 6 Year Phase | 50m to MLWS                     |  |
| Topographic Interim  | Spring             | 150m to MLWS                    |  |
| Aerial Photography   | 1 Per 6 Year Phase | MLWS                            |  |
| LiDAR                | 3 Per 6 Year Phase | MLWS                            |  |
| Habitat Mapping      | 1 Per 6 Year Phase | As Required                     |  |