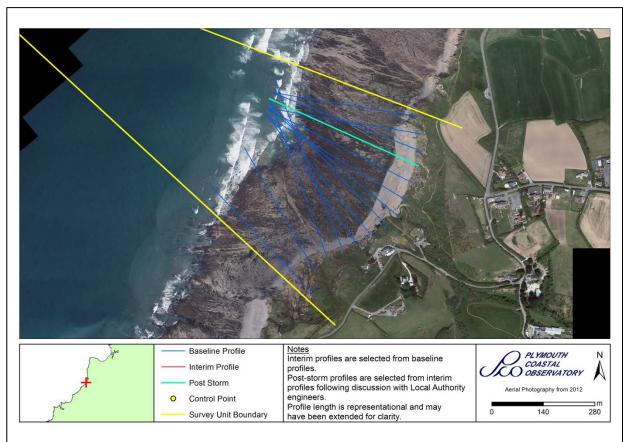

## **Survey Schedule**

Phase 4 – 2021-2027

| Survey Unit | 7b7B3-1    |
|-------------|------------|
| Local Name  | Black Rock |

| Survey Schedule      |                    |                                 |  |
|----------------------|--------------------|---------------------------------|--|
| Survey Type          | Frequency          | Profile Spacing / Survey Extent |  |
| Topographic Baseline | 1 Per 6 Year Phase | 50m to MLWS                     |  |
| Topographic Interim  | Spring             | 150m to MLWS                    |  |
| Aerial Photography   | 1 Per 6 Year Phase | MLWS                            |  |
| LiDAR                | 3 Per 6 Year Phase | MLWS                            |  |
| Habitat Mapping      | 1 Per 6 Year Phase | As Required                     |  |

| List of Interim Profiles (West to East) |  |  |  |
|-----------------------------------------|--|--|--|
| 7b01342                                 |  |  |  |
|                                         |  |  |  |