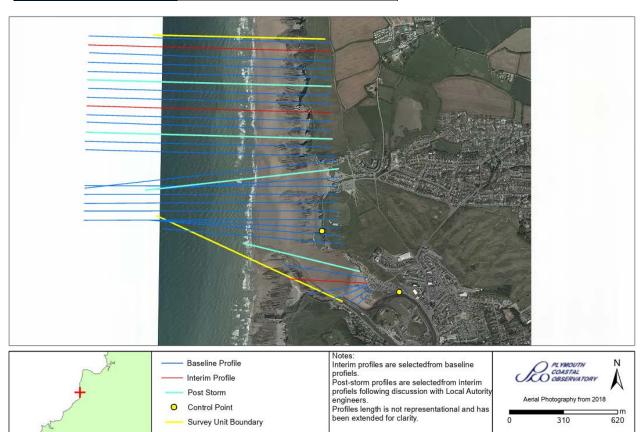

## **Survey Schedule**

Phase 4 – 2021-2027

| Survey Unit | 7b7B3-4 |
|-------------|---------|
| Local Name  | Bude    |

| Survey Schedule      |                    |                                 |  |
|----------------------|--------------------|---------------------------------|--|
| Survey Type          | Frequency          | Profile Spacing / Survey Extent |  |
| Topographic Baseline | 1 Per 6 Year Phase | 50m to MLWS                     |  |
| Topographic Interim  | Spring and Autumn  | 150m to MLWS                    |  |
| Aerial Photography   | 1 Per 6 Year Phase | MLWS                            |  |
| LiDAR                | 3 Per 6 Year Phase | MLWS                            |  |
| Habitat Mapping      | 1 Per 6 Year Phase | As Required                     |  |

| List of Interim Profiles (South to North) |          |          |  |
|-------------------------------------------|----------|----------|--|
| 7b01473                                   | 7b01463A | 7b01461E |  |
| 7b01477                                   | 7b01480  | 7b01483  |  |
| 7b01487                                   |          |          |  |