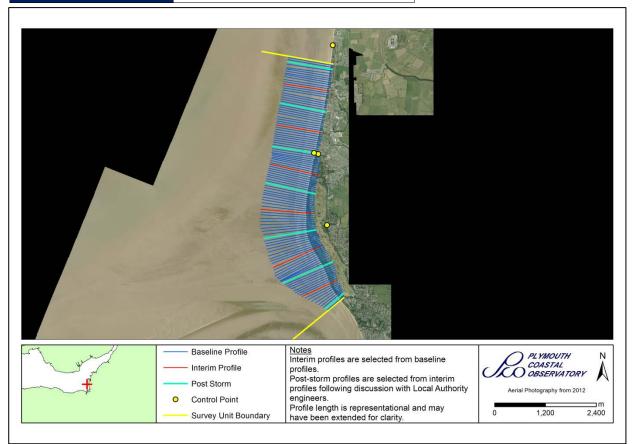

## **Survey Schedule**

Phase 4 – 2021-2027

| Survey Unit | 7dBURN3      |
|-------------|--------------|
| Local Name  | Berrow Dunes |

| Survey Schedule      |                    |                                 |  |  |
|----------------------|--------------------|---------------------------------|--|--|
| Survey Type          | Frequency          | Profile Spacing / Survey Extent |  |  |
| Topographic Baseline | 1 Per 6 Year Phase | 50m to MLWS                     |  |  |
| Topographic Interim  | Spring and Autumn  | 150m to MLWS                    |  |  |
| Aerial Photography   | 1 Per 6 Year Phase | MLWS                            |  |  |
| LiDAR                | 3 Per 6 Year Phase | MLWS                            |  |  |
| Habitat Mapping      | 1 Per 6 Year Phase | As Required                     |  |  |

| List of Interim Profiles (West to East) |         |         |  |  |
|-----------------------------------------|---------|---------|--|--|
| 7d02174                                 | 7d02182 | 7d02192 |  |  |
| 7d02203                                 | 7d02213 | 7d02223 |  |  |
| 7d02234                                 | 7d02243 | 7d02254 |  |  |

| 7d02264 | 7d02274 | 7d02284 |
|---------|---------|---------|
| 7d02296 |         |         |

For more information on survey types click <a href="here">here</a>

The latest annual report for this survey unit can be found on our <u>website</u>