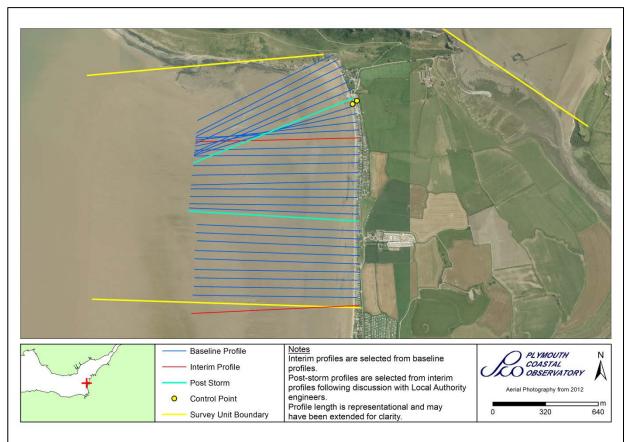

## **Survey Schedule**

Phase 4 – 2021-2027

| Survey Unit | 7dBURN4-B             |
|-------------|-----------------------|
| Local Name  | Brean Village (North) |

| Survey Schedule      |                    |                                 |  |
|----------------------|--------------------|---------------------------------|--|
| Survey Type          | Frequency          | Profile Spacing / Survey Extent |  |
| Topographic Baseline | 1 Per 6 Year Phase | 50m to MLWS                     |  |
| Topographic Interim  | Spring and Autumn  | 150m to MLWS                    |  |
| Aerial Photography   | 1 Per 6 Year Phase | MLWS                            |  |
| LiDAR                | 3 Per 6 Year Phase | MLWS                            |  |
| Habitat Mapping      | 1 Per 6 Year Phase | As Required                     |  |

| List of Interim Profiles (West to East) |         |         |  |
|-----------------------------------------|---------|---------|--|
| 7d02320                                 | 7d02330 | 7d02340 |  |
| 7d02345                                 |         |         |  |