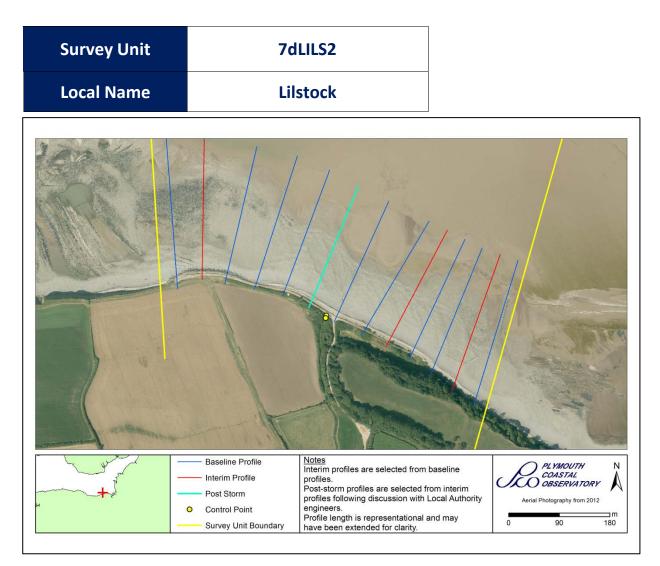

| Survey Schedule      |                    |                                 |  |
|----------------------|--------------------|---------------------------------|--|
| Survey Type          | Frequency          | Profile Spacing / Survey Extent |  |
| Topographic Baseline | 1 Per 6 Year Phase | 50m to MLWS                     |  |
| Topographic Interim  | Spring             | 150m to MLWS                    |  |
| Aerial Photography   | 1 Per 6 Year Phase | MLWS                            |  |
| Lidar                | 3 Per 6 Year Phase | MLWS                            |  |
| Habitat Mapping      | 1 Per 6 Year Phase | As Required                     |  |

| List of Interim Profiles (West to East) |         |         |  |
|-----------------------------------------|---------|---------|--|
| 7d01797                                 | 7d01801 | 7d01804 |  |
| 7d01807                                 |         |         |  |