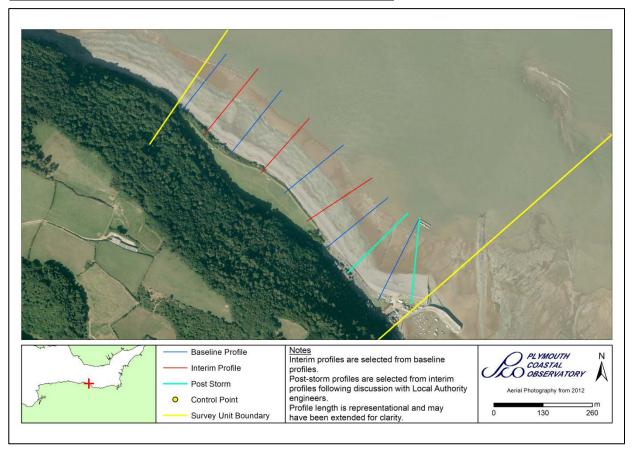

## **Survey Schedule**

Phase 4 – 2021-2027

| Survey Unit | 7dMINE1                             |
|-------------|-------------------------------------|
| Local Name  | Culver Cliff to Minehead<br>Harbour |

| Survey Schedule      |                    |                                 |  |
|----------------------|--------------------|---------------------------------|--|
| Survey Type          | Frequency          | Profile Spacing / Survey Extent |  |
| Topographic Baseline | 1 Per 6 Year Phase | 50m to MLWS                     |  |
| Topographic Interim  | Spring and Autumn  | 150m to MLWS                    |  |
| Aerial Photography   | 1 Per 6 Year Phase | MLWS                            |  |
| LiDAR                | 3 Per 6 Year Phase | MLWS                            |  |
| Habitat Mapping      | 1 Per 6 Year Phase | As Required                     |  |

| List of Interim Profiles (West to East) |          |         |  |
|-----------------------------------------|----------|---------|--|
| 7d01304                                 | 7d01308  | 7d01312 |  |
| 7d01316                                 | 7d01319A |         |  |