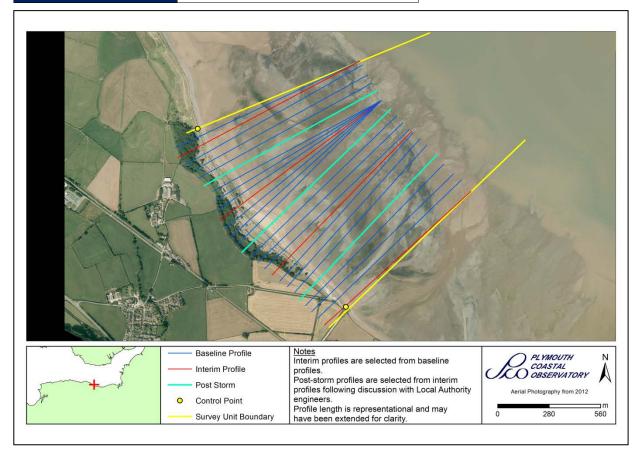

## **Survey Schedule**

Phase 4 – 2021-2027

| Survey Unit | 7dMINE4                    |
|-------------|----------------------------|
| Local Name  | Dunster Beach Holiday Park |

| Survey Schedule      |                    |                                 |  |
|----------------------|--------------------|---------------------------------|--|
| Survey Type          | Frequency          | Profile Spacing / Survey Extent |  |
| Topographic Baseline | 1 Per 6 Year Phase | 50m to MLWS                     |  |
| Topographic Interim  | Spring and Autumn  | 150m to MLWS                    |  |
| Aerial Photography   | 1 Per 6 Year Phase | MLWS                            |  |
| LiDAR                | 3 Per 6 Year Phase | MLWS                            |  |
| Habitat Mapping      | 1 Per 6 Year Phase | As Required                     |  |

| List of Interim Profiles (West to East) |         |         |  |
|-----------------------------------------|---------|---------|--|
| 7d01403                                 | 7d01407 | 7d01411 |  |
| 7d01415                                 | 7d01419 | 7d01423 |  |
| 7d01427                                 |         |         |  |