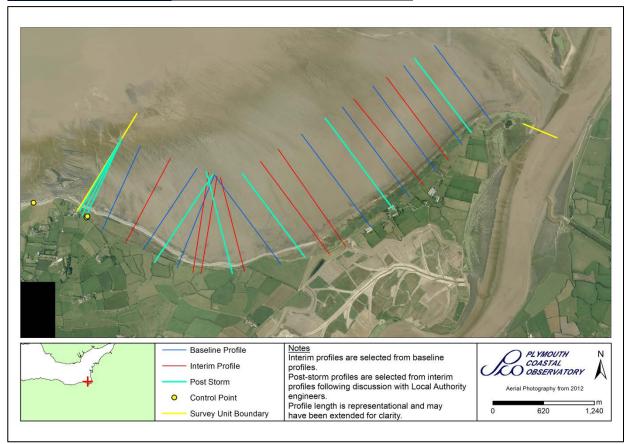

## **Survey Schedule**

Phase 4 – 2021-2027

| Survey Unit | 7dPARR3 |
|-------------|---------|
| Local Name  | Steart  |

| Survey Schedule      |                    |                                 |  |
|----------------------|--------------------|---------------------------------|--|
| Survey Type          | Frequency          | Profile Spacing / Survey Extent |  |
| Topographic Baseline | 1 Per 6 Year Phase | 50m to MLWS                     |  |
| Topographic Interim  | Spring and Autumn  | 150m to MLWS                    |  |
| Aerial Photography   | 1 Per 6 Year Phase | MLWS                            |  |
| LiDAR                | 3 Per 6 Year Phase | MLWS                            |  |
| Habitat Mapping      | 1 Per 6 Year Phase | As Required                     |  |