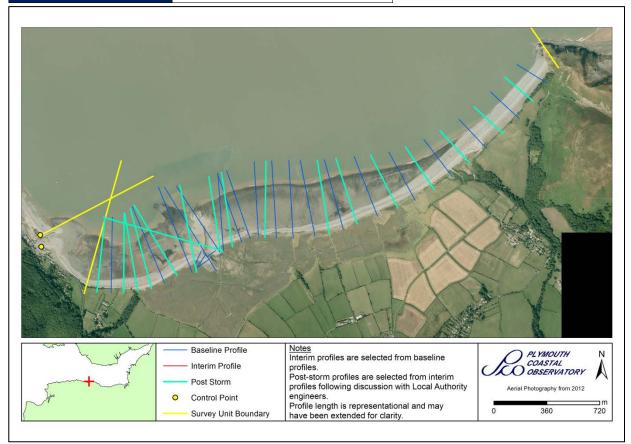

## **Survey Schedule**

Phase 4 – 2021-2027

| Survey Unit | 7dPORL3      |
|-------------|--------------|
| Local Name  | Porlock Weir |

| Survey Schedule      |                    |                                 |  |
|----------------------|--------------------|---------------------------------|--|
| Survey Type          | Frequency          | Profile Spacing / Survey Extent |  |
| Topographic Baseline | 1 Per 6 Year Phase | 50m to MLWS                     |  |
| Topographic Interim  | n/a                | n/a                             |  |
| Aerial Photography   | 1 Per 6 Year Phase | MLWS                            |  |
| LiDAR                | 3 Per 6 Year Phase | MLWS                            |  |
| Habitat Mapping      | 1 Per 6 Year Phase | As Required                     |  |

| List of Interim Profiles (West to East) |         |         |  |
|-----------------------------------------|---------|---------|--|
| 7d01070                                 | 7d01074 | 7d01076 |  |
| 7d01078                                 | 7d01082 | 7d01085 |  |
| 7d01091                                 | 7d01093 | 7d01096 |  |
| 7d01103                                 | 7d01112 | 7d01116 |  |
| 7d01122                                 | 7d01128 | 7d01134 |  |
| 7d01140                                 | 7d01146 |         |  |