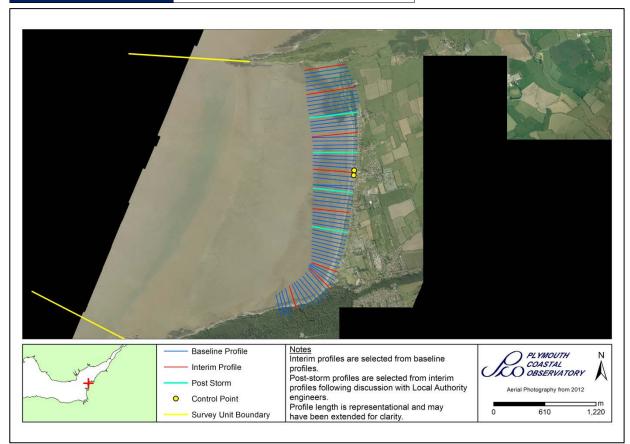

## **Survey Schedule**

Phase 4 – 2021-2027

| Survey Unit | 7eSANB1  |
|-------------|----------|
| Local Name  | Sand Bay |

| Survey Schedule      |                    |                                 |  |
|----------------------|--------------------|---------------------------------|--|
| Survey Type          | Frequency          | Profile Spacing / Survey Extent |  |
| Topographic Baseline | 1 Per 6 Year Phase | 50m to MLWS                     |  |
| Topographic Interim  | Spring and Autumn  | 150m to MLWS                    |  |
| Aerial Photography   | 1 Per 6 Year Phase | MLWS                            |  |
| LiDAR                | 3 Per 6 Year Phase | MLWS                            |  |
| Habitat Mapping      | 1 Per 6 Year Phase | As Required                     |  |