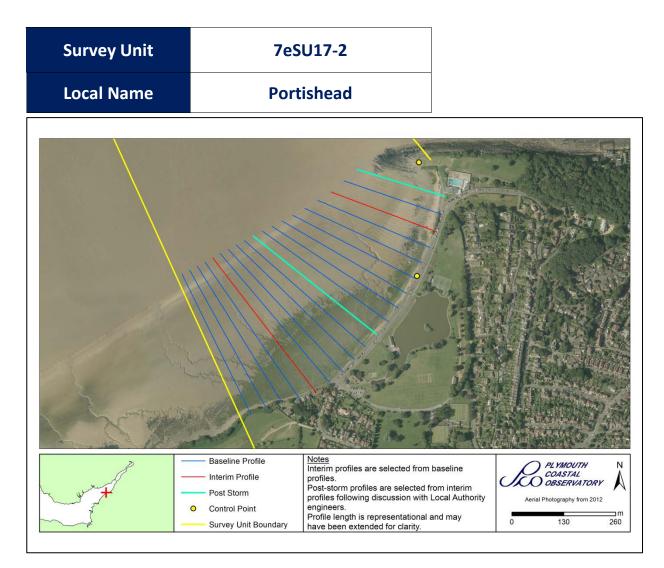

| Survey Schedule      |                    |                                 |  |
|----------------------|--------------------|---------------------------------|--|
| Survey Type          | Frequency          | Profile Spacing / Survey Extent |  |
| Topographic Baseline | 1 Per 6 Year Phase | 50m to MLWS                     |  |
| Topographic Interim  | Spring             | 150m to MLWS                    |  |
| Aerial Photography   | 1 Per 6 Year Phase | MLWS                            |  |
| Lidar                | 3 Per 6 Year Phase | MLWS                            |  |
| Habitat Mapping      | 1 Per 6 Year Phase | As Required                     |  |

| List of Interim Profiles (West to East) |         |         |  |
|-----------------------------------------|---------|---------|--|
| 7e00654                                 | 7e00659 | 7e00666 |  |
| 7e00668                                 |         |         |  |