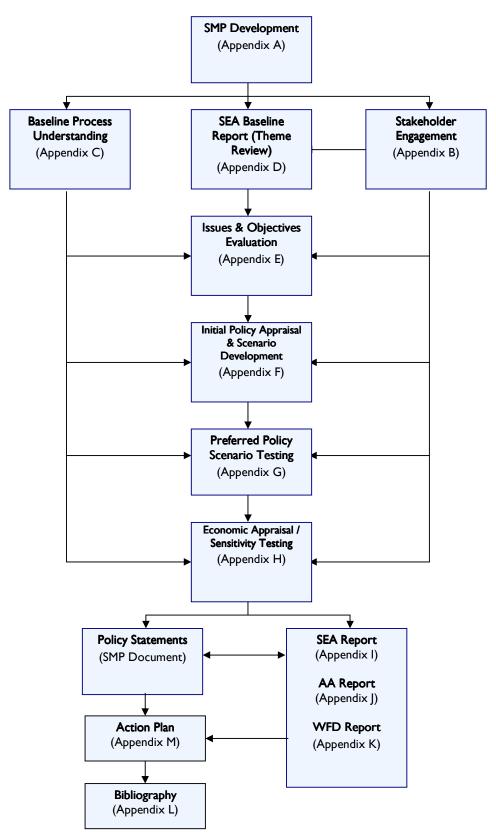

Within each appendix cross-referencing highlights the documents where related appraisals are presented. The broad relationships between the appendices are illustrated below.